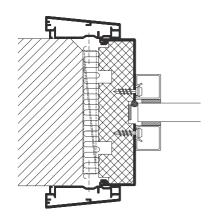

#### **Designed to Perform**

The DEKO BK system is based on an aluminium profile with a robust core of fireproof material. This design ensures a strong and stable frame with a perfect finish.

The DEKO fire rated frame is produced in white or in natural anodised aluminium as standard, but other powder coated colours are available. The frame is produced in thicknesses from 93 to 230 mm to suit the adjacent wall construction.

The fire rated glass is secured by powder coated metal profiles, which are clipped to the frame without the need for visible fixings. The thickness of the fire rated glass varies from 7 to 24 mm depending on the specific fire requirements.

DEKO have developed aluminium snap-on architraves to compliment the system ensuring an attractive finish against adjoining walls with no visible fixings.

#### **Details for DEKO BK**

Glass joint - double glazed with venetian blinds

Door/glass joint

Abutment with aluminium architrave type ASIF

For more detailed drawings, technical information, and project examples, see www.dekobk.com