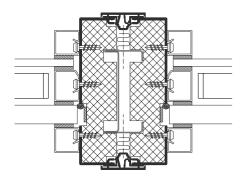

#### **Designed to Perform**

The DEKO BK system is based on an aluminium profile with a robust core of fireproof material. This design ensures a strong and stable frame with a perfect finish.

The DEKO fire rated frame is produced in white or in natural anodised aluminium as standard, but other powder coated colours are available. The frame is produced in thicknesses from 93 to 230 mm to suit the adjacent wall construction.

The fire rated glass is secured by powder coated metal profiles, which are clipped to the frame without the need for visible fixings. The thickness of the fire rated glass varies from 7 to 24 mm depending on the specific fire requirements.

DEKO have developed aluminium snap-on architraves to compliment the system ensuring an attractive finish against adjoining walls with no visible fixings.

#### **Details for DEKO BK**

Glass joint - double glazed with venetian blinds

Door/glass joint

Abutment with aluminium architrave type ASIF

For more detailed drawings, technical information, and project examples, see www.dekobk.com