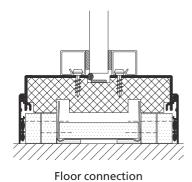

#### **Details for DEKO BK**

Glass joint - double glazed with venetian blinds

Door/glass joint

Abutment with aluminium architrave type ASIF

For more detailed drawings, technical information, and project examples, see www.dekobk.com