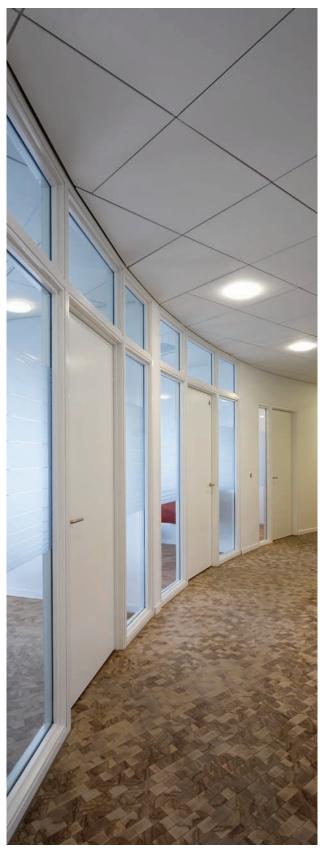

## DEKO BK - Fire Rated Glazed Partition

DEKO have made it possible to design light and spacious interiors creating a healthy working environment whilst complying with fire regulations.

DEKO BK is a fire rated glazed partition suitable for forming continuous glazed partitions. Individual glazed modules can also be incorporated into existing or new solid walls.

#### **Doors**

DEKO also produce doors with an attractive aluminium frame, which can be built within DEKO BK fire rated glazed partitions. Door leaves can be solid or glazed, and both are fire and sound rated.

DEKO doors in an aluminium frame offer a high level of stability, and can be installed within our own partitions as well as other types of walls i.e. concrete, brick or drywalls.

Single doors are available in sizes from  $7 \times 21 \text{ M}$  to  $12 \times 21 \text{ M}$ . Double doors are available in size  $18 \times 21 \text{ M}$ .