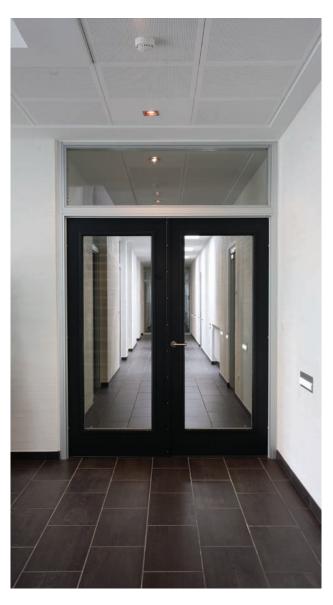

#### **Doors**

DEKO also produce doors with an attractive aluminium frame, which can be built within DEKO BK fire rated glazed partitions. Door leaves can be solid or glazed, and both are fire and sound rated.

DEKO doors in an aluminium frame offer a high level of stability, and can be installed within our own partitions as well as other types of walls i.e. concrete, brick or drywalls.

Single doors are available in sizes from  $7 \times 21 \text{ M}$  to  $12 \times 21 \text{ M}$ . Double doors are available in size  $18 \times 21 \text{ M}$ .