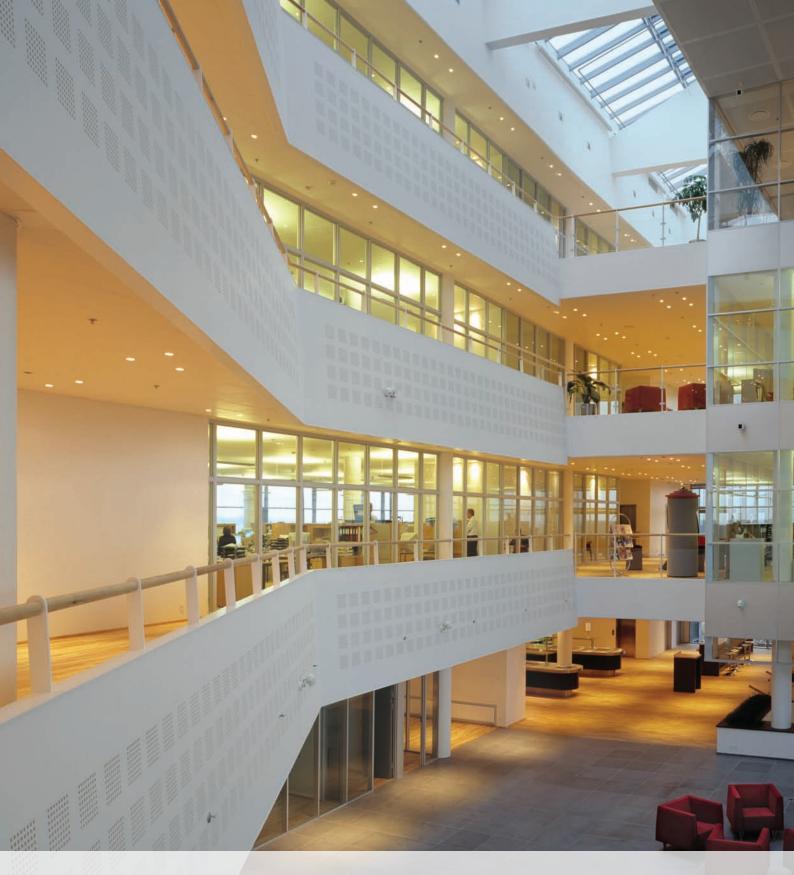

## DEKO BK - Fire Rated Glazed Partition

DEKO have made it possible to design light and spacious interiors creating a healthy working environment whilst complying with fire regulations.

DEKO BK is a fire rated glazed partition suitable for forming continuous glazed partitions. Individual glazed modules can also be incorporated into existing or new solid walls.

DEKO BK is compatible with all other DEKO partitions and can also be built into other types of walls such as concrete, brick, or drywalls.

DEKO BK fire rated glazed partitions are the ultimate solution; available in several fire classifications the system is prefabricated, standardised, and easy to install and maintain - like all our products.

#### **Designed to Perform**

The DEKO BK system is based on an aluminium profile with a robust core of fireproof material. This design ensures a strong and stable frame with a perfect finish.

The DEKO fire rated frame is produced in white or in natural anodised aluminium as standard, but other powder coated colours are available. The frame is produced in thicknesses from 93 to 230 mm to suit the adjacent wall construction.