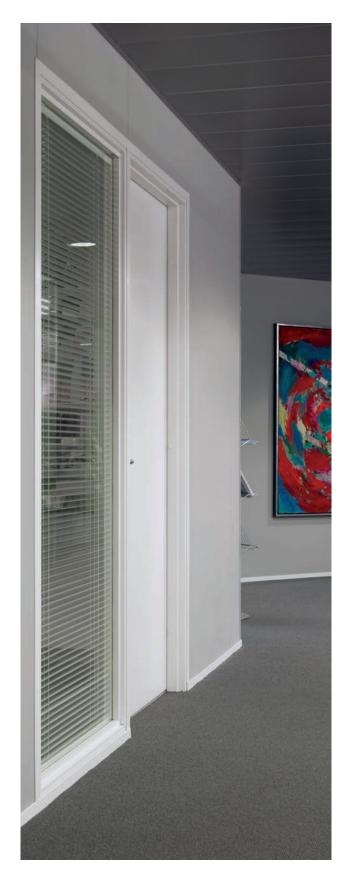

#### **Decoration**

Where a level of privacy is required for conference rooms, offices, etc., the partitions can be supplied with applied film or venetian blinds.

Venetian blinds can be incorporated within the partition by fitting them between the fire rated glass and an extra layer of conventional secondary glass. This makes the blinds maintenance free and, in addition, using two layers of glass increases the sound reduction of the partition.