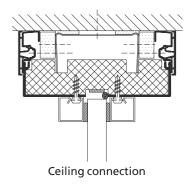

#### **Details for DEKO BK**

Glass joint - double glazed with venetian blinds

Door/glass joint

Abutment with aluminium architrave type ASIF

For more detailed drawings, technical information, and project examples, see www.dekobk.com