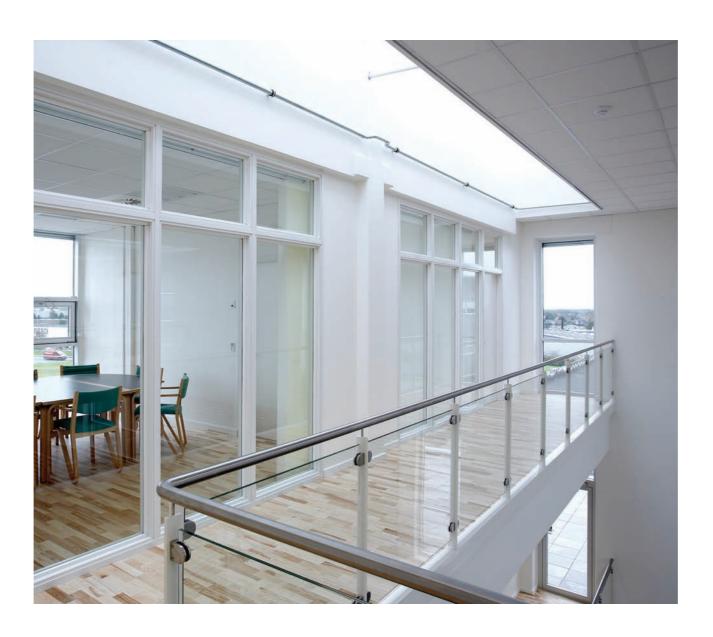

## DEKO BK - Fire Rated Glazed Partition

DEKO have made it possible to design light and spacious interiors creating a healthy working environment whilst complying with fire regulations.

DEKO BK is a fire rated glazed partition suitable for forming continuous glazed partitions. Individual glazed modules can also be incorporated into existing or new solid walls.

DEKO BK is compatible with all other DEKO partitions and can also be built into other types of walls such as concrete, brick, or drywalls.

DEKO BK fire rated glazed partitions are the ultimate solution; available in several fire classifications the system is prefabricated, standardised, and easy to install and maintain - like all our products.

#### **Designed to Perform**

The DEKO BK system is based on an aluminium profile with a robust core of fireproof material. This design ensures a strong and stable frame with a perfect finish.

The DEKO fire rated frame is produced in white or in natural anodised aluminium as standard, but other powder coated colours are available. The frame is produced in thicknesses from 93 to 230 mm to suit the adjacent wall construction.