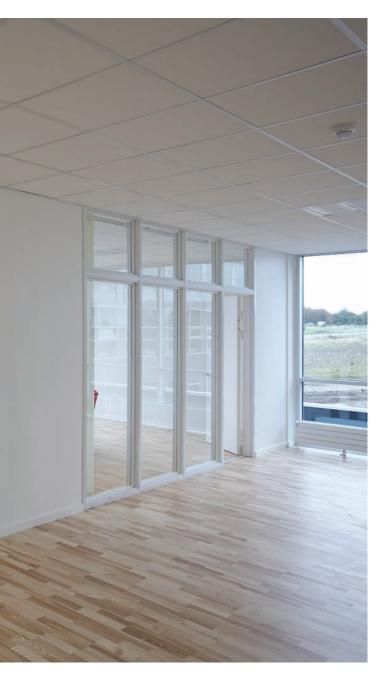

## DEKO BK - Fire Rated Glazed Partition

DEKO have made it possible to design light and spacious interiors creating a healthy working environment whilst complying with fire regulations.

DEKO BK is a fire rated glazed partition suitable for forming continuous glazed partitions. Individual glazed modules can also be incorporated into existing or new solid walls.

DEKO BK is compatible with all other DEKO partitions and can also be built into other types of walls such as concrete, brick, or drywalls.

DEKO BK fire rated glazed partitions are the ultimate solution; available in several fire classifications the system is prefabricated, standardised, and easy to install and maintain - like all our products.

#### **Designed to Perform**

The DEKO BK system is based on an aluminium profile with a robust core of fireproof material. This design ensures a strong and stable frame with a perfect finish.

The DEKO fire rated frame is produced in white or in natural anodised aluminium as standard, but other powder coated colours are available. The frame is produced in thicknesses from 93 to 230 mm to suit the adjacent wall construction.