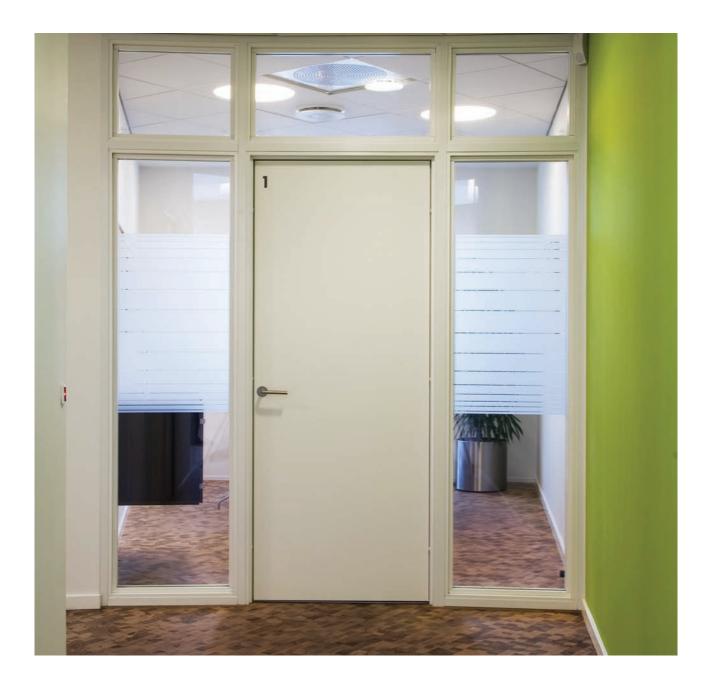

#### **Doors**

DEKO also produce doors with an attractive aluminium frame, which can be built within DEKO BK fire rated glazed partitions. Door leaves can be solid or glazed, and both are fire and sound rated.

DEKO doors in an aluminium frame offer a high level of stability, and can be installed within our own partitions as well as other types of walls i.e. concrete, brick or drywalls.

Single doors are available in sizes from  $7 \times 21 \text{ M}$  to  $12 \times 21 \text{ M}$ . Double doors are available in size  $18 \times 21 \text{ M}$ .