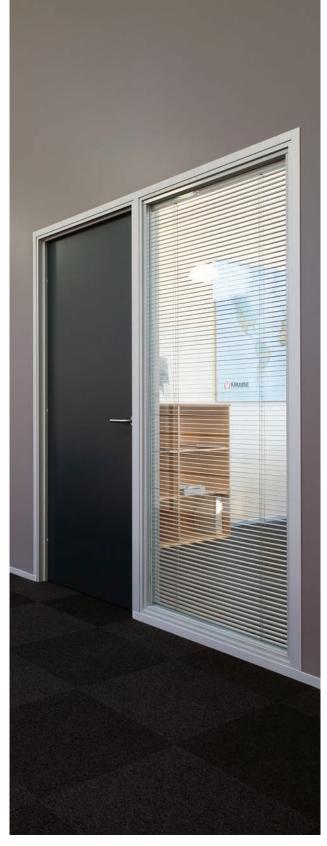

#### **Decoration**

Where a level of privacy is required for conference rooms, offices, etc., the partitions can be supplied with applied film or venetian blinds.

Venetian blinds can be incorporated within the partition by fitting them between the fire rated glass and an extra layer of conventional secondary glass. This makes the blinds maintenance free and, in addition, using two layers of glass increases the sound reduction of the partition.