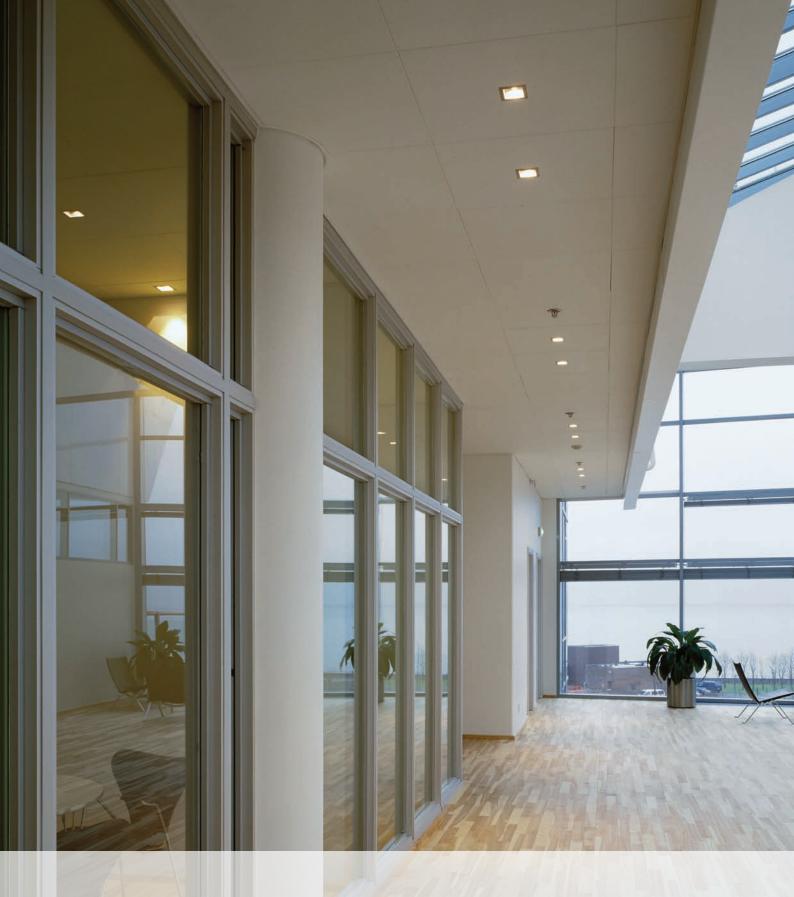

## DEKO BK - Fire Rated Glazed Partition

DEKO have made it possible to design light and spacious interiors creating a healthy working environment whilst complying with fire regulations.

DEKO BK is a fire rated glazed partition suitable for forming continuous glazed partitions. Individual glazed modules can also be incorporated into existing or new solid walls.

DEKO BK is compatible with all other DEKO partitions and can also be built into other types of walls such as concrete, brick, or drywalls.

DEKO BK fire rated glazed partitions are the ultimate solution; available in several fire classifications the system is prefabricated, standardised, and easy to install and maintain - like all our products.