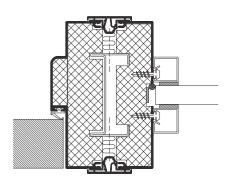

#### **Designed to Perform**

The DEKO BK system is based on an aluminium profile with a robust core of fireproof material. This design ensures a strong and stable frame with a perfect finish.

The DEKO fire rated frame is produced in white or in natural anodised aluminium as standard, but other powder coated colours are available. The frame is produced in thicknesses from 93 to 230 mm to suit the adjacent wall construction.

The fire rated glass is secured by powder coated metal profiles, which are clipped to the frame without the need for visible fixings. The thickness of the fire rated glass varies from 7 to 24 mm depending on the specific fire requirements.

DEKO have developed aluminium snap-on architraves to compliment the system ensuring an attractive finish against adjoining walls with no visible fixings.

#### **Details for DEKO BK**

Glass joint - double glazed with venetian blinds

Door/glass joint

Abutment with aluminium architrave type ASIF

For more detailed drawings, technical information, and project examples, see www.dekobk.com