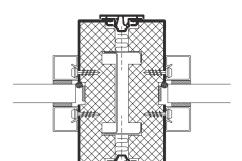

#### **Designed to Perform**

The DEKO BK system is based on an aluminium profile with a robust core of fireproof material. This design ensures a strong and stable frame with a perfect finish.

The DEKO fire rated frame is produced in white or in natural anodised aluminium as standard, but other powder coated colours are available. The frame is produced in thicknesses from 93 to 230 mm to suit the adjacent wall construction.

The fire rated glass is secured by powder coated metal profiles, which are clipped to the frame without the need for visible fixings. The thickness of the fire rated glass varies from 7 to 24 mm depending on the specific fire requirements.

DEKO have developed aluminium snap-on architraves to compliment the system ensuring an attractive finish against adjoining walls with no visible fixings.

#### **Details for DEKO BK**

Glass joint - double glazed with venetian blinds

Door/glass joint

Abutment with aluminium architrave type ASIF

For more detailed drawings, technical information, and project examples, see www.dekobk.com